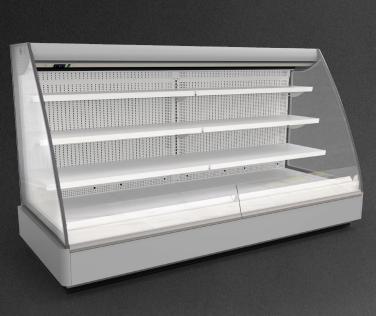

Refrigerant:

R744



## **Available options:**

- working temperature: from 0°C to 2°C
- natural defrosting
- mechanical expansion valve for HFC; for R744 units electronic expansion valve
- 2 x NTC temperature probe
- siphoned condensate drains
- exposition: zinc-plated steel, powder coated in white (RAL 9003)
- 3 rows of suspended shelves, on shelves and on air inlet price holders 39 mm
- lighting: top, LEDit, NW-4
- color of the base black (RAL 9005)
- grey PVC bumper on the front of the unit
- without sidewalls (optionally)
- · mechanical night blind for version BCA

Andy RDAN-23 2500 BCA



## **Cross sections:**





**DDS** – door | double, straight | sliding (sideways)

BCA - low glass or front glass riser | single, bent | fixed

Available modules:

1250 1875 2150 2500 3750