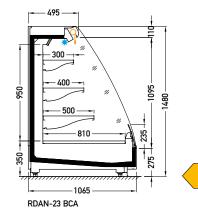

## **Cross sections:**

**DDS** – door | double, straight | sliding (sideways)

BCA - low glass or front glass riser | single, bent | fixed

Available modules:

1250 1875 2150 2500 3750

**DDS** 2150 2500 3750