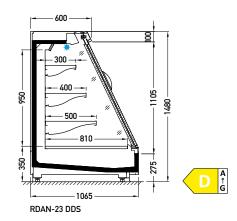

## **Cross sections:**

**DDS** – door | double, straight | sliding (sideways)

BCA - low glass or front glass riser | single, bent | fixed

Available modules:

1250 1875 2150 2500 3750

**DDS** 2150 2500 3750