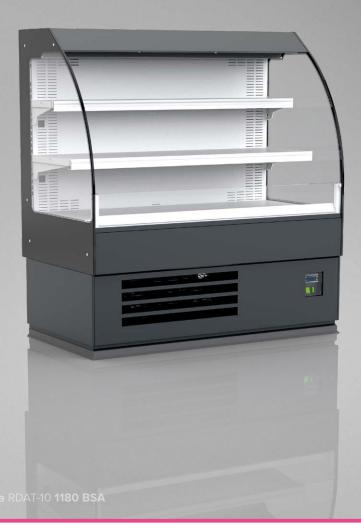

## Atlanta RDAT-10

## STANDARD FEATURES

- working temperature: from 0°C to 2°C
- refrigerant: R290
- natural defrosting
- automatic evaporation of condensate
- electronic controller with temperature indicator
- exposition: zinc-plated steel, powder coated in white (RAL 9003)
- 2 rows of suspended shelves, on shelves and on air inlet price holders 39 mm
- lighting: top, LEDit, NW-4
- color of the base black (RAL 9005)
- Integrated sidewalls (perspex)
- mechanical night blind

 $\textbf{BSA} \ - \ \text{low glass or front glass riser I single, straight I fixed}$ 

**AVAILABLE MODULES** 

0880 1180 1875 2500