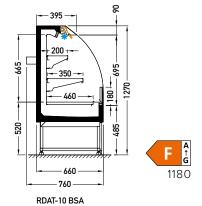

## Atlanta RDAT-10

## STANDARD FEATURES

- working temperature: from 0°C to 2°C
- refrigerant: R290
- natural defrosting
- automatic evaporation of condensate
- electronic controller with temperature indicator
- exposition: zinc-plated steel, powder coated in white (RAL 9003)
- 2 rows of suspended shelves, on shelves and on air inlet price holders 39 mm
- lighting: top, LEDit, NW-4
- color of the base black (RAL 9005)
- Integrated sidewalls (perspex)
- mechanical night blind

 $\textbf{BSA} \ - \ \text{low glass or front glass riser I single, straight I fixed}$ 

**AVAILABLE MODULES** 

0880 1180 1875 2500