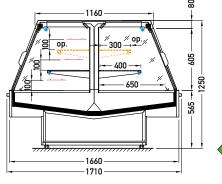

## **OPTIONS**

LEDit lighting

BSA - low glass or front glass riser I single, straight I fixed

FIJI LDFI-32 1875 DSS

**B** <sup>A</sup><sub>G</sub> 2500

LDFI-32 DSS

**AVAILABLE MODULES** 

1875 2500