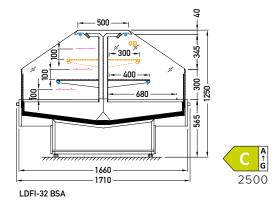

## **OPTIONS**

LEDit lighting

BSA - low glass or front glass riser I single, straight I fixed

FIJI LDFI-32 1875 DSS

**B** <sup>A</sup><sub>G</sub> 2500

LDFI-32 DSS

**AVAILABLE MODULES** 

1875 2500