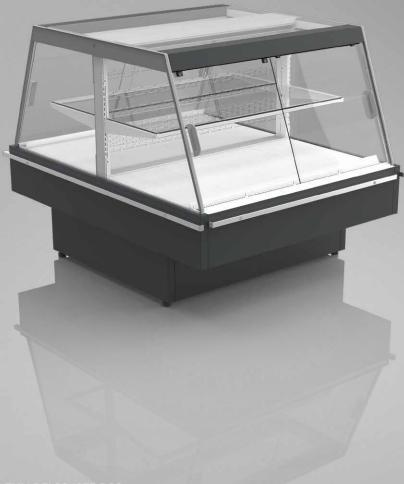

## STANDARD FEATURES

- double devices (two evaporators)
- refrigerant: R290
- working temperature: from 2°C to 4°C
- electrical defrosting
- automatic evaporation of condensate
- electronic controller with temperature indicator
- exposition: zinc-plated steel, powder coated in white (RAL 9003)
- inox square bumper 25 x 25 mm
- color of the base black (RAL 9005)
- sidewalls glass with black/ grey screen printing