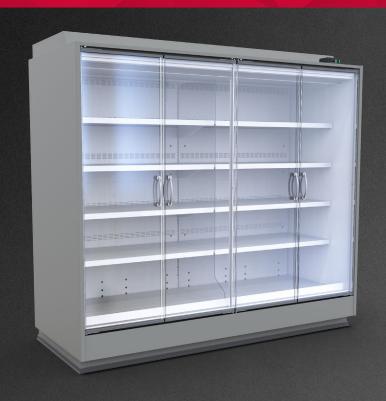

Gerlach 2.0 RDGH-H2 2500 DVO

## **Available options:**

- working temperature: from 0°C to 2°C
- natural defrosting
- mechanical expansion valve for HFC; for R744 units electronic expansion valve
- 2 x NTC temperature probe
- siphoned condensate drains
- exposition: zinc-plated steel, powder coated in white (RAL 9003)
- 4 rows of suspended shelves, on shelves and on air inlet price holders 39 mm
- lighting: top, LEDit, colour NW-4
- color of the base black (RAL 9005)
- grey PVC bumper on the front of the unit
- without sidewalls (optionally)
- mechanical night blind for version XXX