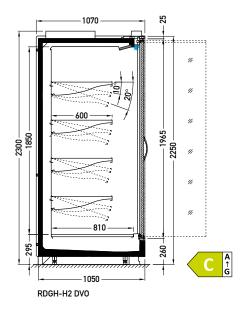

## **Cross sections:**

E A G

**DVO** – door | double, straight (High Vision) | hinged

**XXX** – no glazing

**Available modules:** 1250 1875 2150 2500 3750

## H

Module: 1250

Refrigerant:

R744