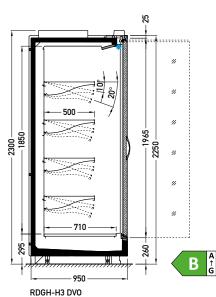

**Cross sections:** 

DVO - door | double, straight (High Vision) | hinged

XXX - no glazing

Available modules: 1250 1875 2150 2500 3750

JBG-2 Sp. z o.o. reserves the right to change the standards of devices or to withdraw products without prior notice

Designation of the energy efficiency class is dedicated to a particular products, which are presented on each page of the catalogue. Indicated energy efficiency class depends on a module type, equipment, glassing version and type of a refrigerant. Amendment of each of the said parameters may cause amendment of the energy efficiency class. Contact the producer to acknowledge the energy efficiency class for the product with different parameters to those presented in the catalogue.