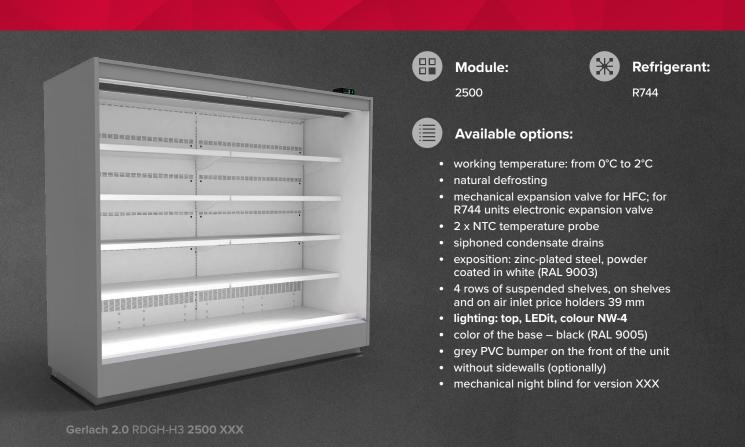

**Cross sections:** 

DVO - door | double, straight (High Vision) | hinged

XXX - no glazing

Available modules: 1250 1875 2150 2500 3750

JBG-2 Sp. z o.o. reserves the right to change the standards of devices or to withdraw products without prior notice