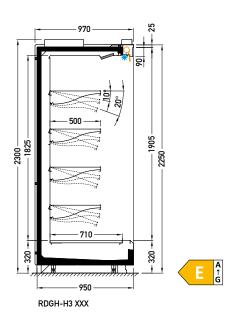

**Cross sections:** 

DVO - door | double, straight (High Vision) | hinged

XXX - no glazing

Available modules: 1250 1875 2150 2500 3750

JBG-2 Sp. z o.o. reserves the right to change the standards of devices or to withdraw products without prior notice

Designation of the energy efficiency class is dedicated to a particular products, which are presented on each page of the catalogue. Indicated energy efficiency class depends on a module type, equipment, glassing version and type of a refrigerant. Amendment of each of the said parameters may cause amendment of the energy efficiency class. Contact the producer to acknowledge the energy efficiency class for the product with different parameters to those presented in the catalogue.