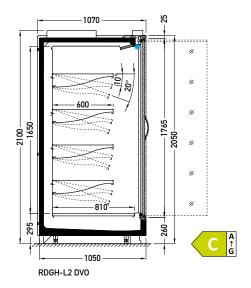

## **Cross sections:**

**DVO** – door | double, straight (High Vision) | hinged

XXX - no glazing

Available modules: 1250 1875 2150 2500 3750