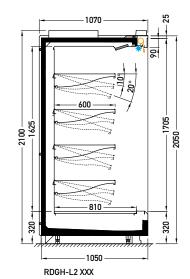

## **Cross sections:**

**DVO** – door | double, straight (High Vision) | hinged

XXX - no glazing

Available modules: 1250 1875 2150 2500 3750