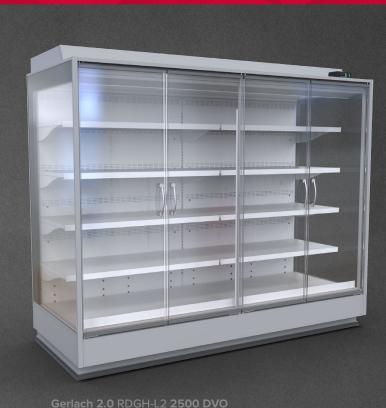

Refrigerant:

R744

- working temperature: from 0°C to 2°C
- natural defrosting
- mechanical expansion valve for HFC; for R744 units electronic expansion valve
- 2 x NTC temperature probe
- siphoned condensate drains
- exposition: zinc-plated steel, powder coated in white (RAL 9003)
- 4 rows of suspended shelves, on shelves and on air inlet price holders 39 mm
- lighting: top, LEDit, colour NW-4
- color of the base black (RAL 9005)
- grey PVC bumper on the front of the unit
- without sidewalls (optionally)
- mechanical night blind for version XXX

## **Cross sections:**

**DVO** – door | double, straight (High Vision) | hinged

XXX - no glazing

Available modules: 1250 1875 2150 2500 3750